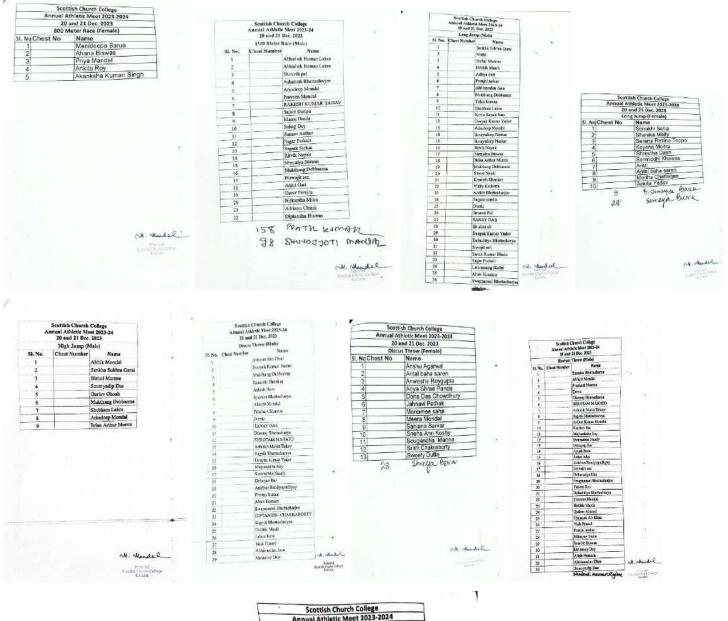

### **College Annual Sports**

Date : 20.12.2023 - 21.12.2023 Venue : College Play Ground, Bagmari

# Inauguration of Annual Sports 2023

#### List of Participants---

1

| Annual A    | thietic Meet 2023-2024               |
|-------------|--------------------------------------|
| 20          | and 21 Dec. 2023                     |
| Shot        | put Throw (Female)                   |
| No Chest No | Name                                 |
| 1           | Koyena Moitra                        |
| 2           | Meera Mondal                         |
| 3           | Apeksha Kothari                      |
| 4           | Samriddhi Chatterjee                 |
| 5           | Shreya Bera                          |
| 6           | Sristi Chakraborty                   |
| 7           | Shreya Singhababu                    |
| 8           | Brinda Das                           |
| 9           | Antal baha saren                     |
| 10          | Sanjana Sarkar                       |
| 11          | Sougandha Manna<br>Ariya Shree Pande |
| 12          | Anshu Agarwal                        |
|             | Sneha Ann Koshy                      |
| 14          |                                      |
| 15          | Upasana Roy                          |
| 16          | Tanisha Naskar                       |
| 17          | Shipra mahato                        |
| 18          | Aritri                               |
| 19          | VERONICA JULIA GOM                   |
|             | · · 🏹                                |
|             | 100 C                                |
|             |                                      |
|             |                                      |
|             |                                      |
|             |                                      |
|             | All. Allen                           |
|             | nten Khar<br>Kali                    |
|             | Teute                                |