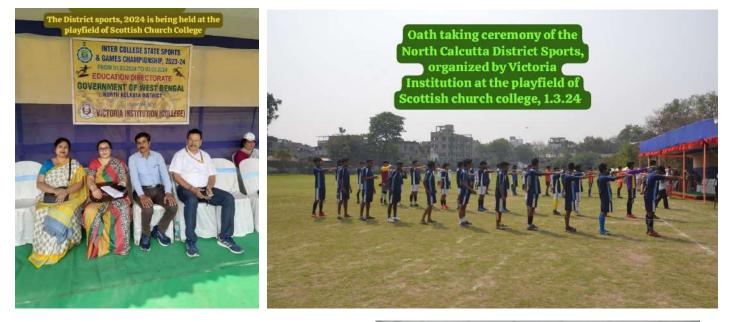

**Inter-College State Sports and Games Championship** (North Kolkata District Sports) was held at Scottish Church College playground from 01.03.2024 to 03.03.2024. Students from the college participated in different events. Girls' Team won Kho Kho trophy there. Pictures below.