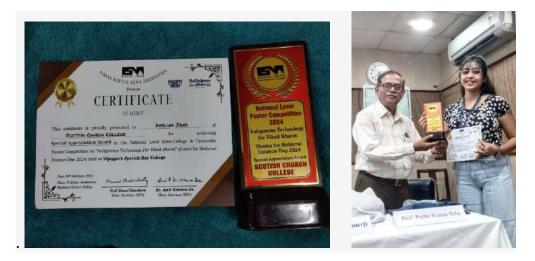

>Riya Das | Riya Das                 |
| 31.        | 12 TH -09   | Soumita Das                 | Somila Cor               |

Department of Bengali 21.02.24

**Department of Teacher Education 23.02.2024** 

**National Science Day**: On 28th February 2024, science departments of the college in collaboration with IQAC arranged a lecture on *Science and Pseudoscience* in the MLB auditorium of the college. A poster exhibition was also organized by the science students.



On the occasion of National Science Day on 29.02.2024, students of the college participated in National Level Inter-College and University Poster Competition on *Indigenous Technology for Viksit Bharat* held at Vijaygarh Jyotish Ray College. Deblina Jana, a student of the Botany department, got a Special Appreciation Award.



Deblina Jana, a student of the Botany department receiving the Special Appreciation Award

# List of participants for Science Day at College--



|