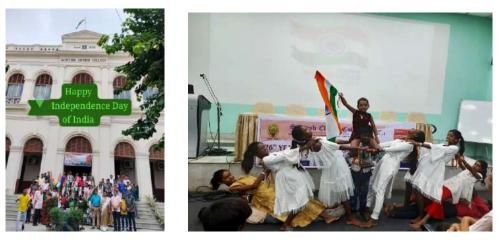

**Independence Day:** Every year college observes Independence Day on 15<sup>th</sup> August 2023 with great honour. A cultural programme was organised by the Teacher Education department this year. Children of *Sabuj Mon* also performed in this programme.