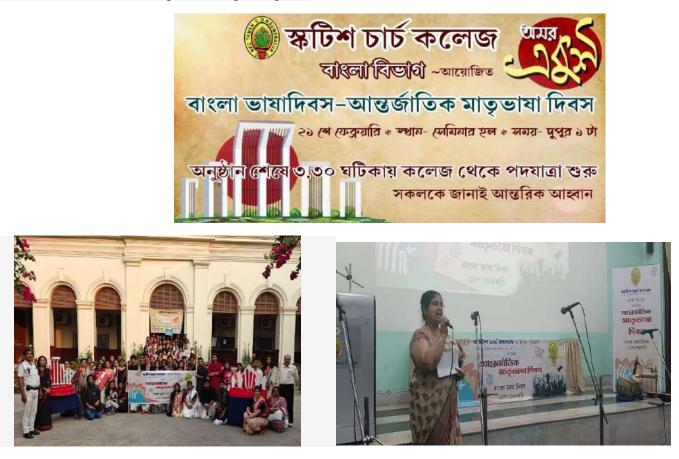

e    | 1999                                 |
|       |             |                       |                                      |
|       |             |                       |                                      |
|       | classmate   |                       | PAGE                                 |

Madhumonjari Mondel Principal Scottish Church College Kolkata **International Mother Language Day**: The day was observed by both the departments of Bengali and Dept. of Teacher Education separately.

On **21<sup>st</sup> of February 2024**. Students of the **Bengali department** remembered the day as **Bhasha Shahid Divas** by performing a beautiful cultural programme. Cultural programme was followed by a procession where both students and teachers of various departments participated.



On February 23, 2024, the Department of Teacher Education, Scottish Church College organised a cultural programme commemorating the 'International Mother Language Day'. Both students and teachers of the department participated there. The programme made a grand closure with the inauguration of the wall magazine by the Principal. The Magazine prepared by the students depicted different alphabets, poems and quotations in different mother languages of our country. Pictures below.



#### Participants of International Mother Language Day

| An exclusion of the sum of the grant and sum of the sum of th                                                                  | Ponticipants ou Bhasa                                                 | Divan 21.02.2024.