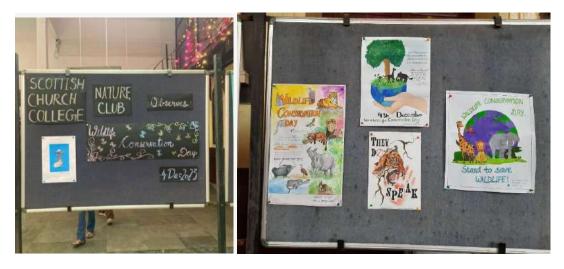

Pushan Bandyopadhyay Juktasha Dhar Saikat Daripa Debayon Dutta Anushka Chowdhury Doddy Daniel Murty Binayak Pal Sudarshan Pal

M. Mendel

Principal Scottish Church Collage Kolkata SCC boasts of several Activity Clubs that involve the students in pursuing their passion and creativity outside of the class room. Following are short reports of activities organised by these clubs in the college and/or their participation in other institutions in various events on behalf of the college.

**Nature Club**: Celebration of **World Wildlife Conservation Day on 4**<sup>th</sup> **December 2023** by Nature Club SCC through exhibition of posters and photographs based on the theme of conservation of wildlife and initiatives for the conservation of various threatened and rare species of flora and fauna.



#### Western Music Club



July 2023 194th Foundation Day.

The participants were-

Paramartha Banerjee, Ankit Santh, Anushka Choudhury, Shubhadeep Banerjee, Priya Mandal, Esha Bhattacharya, Bishmayee Basu, Sanmitro Bhattacharjee, Arka Das December 2023 RIPPLES 2023 (THK Jain College)





# Beatboxing Event

The participant was – Shubojyoti Mandal (secured 2<sup>nd</sup> place in the event)

#### UMANG 2023

#### Western Band Event

The participants were- Sasmit Roy, Debapriyo Ghosh, Ronit Lakandri, Akash Sarkar. UMANG



2023 (Bhawanipur Educational Society College)

#### February 2024

### CONCORDIA 24

(Swami Vivekananda University)



The Winner in Beatboxing Event was – Shubojyoti Mandal the participant of the Rap Battle was – Nishar Ahmed

#### Eastern Music Club

#### Activity Cl