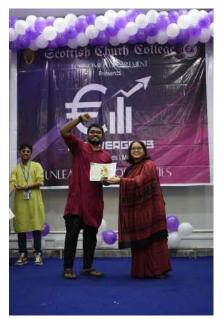

**Econverge:** Econverge is the annual educational fest of the Economics Department of Scottish Church College. In the year 2023 it was held during 22/9/2023 and 23/9/2023. This fest is a city wide attraction. The events foster intellectual ability, showcase talent and develops a sense of participation. The events include Bidding Wars, mock stock exchange, paper presentation, creative writing and quiz. The 2023 Econverge was rooted in passion and excellence and left a lasting impression with 100 plus participants. Pictures below--

The honoring of our Principal by our HOD

Triumphant joy of a participant upon receiving an award

**International Day of the Girl Child:** The Department of Teacher Education celebrated the International day of the Girl Child on 11.10.2023 by screening the film 'Hichki', directed by Siddharth.P. Malhotra, for students of both Semester I and Semester III. The film screening was followed by a review session where the students vocalized on what they learnt from the film. Pictures and participant list below--