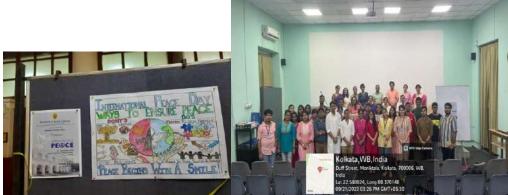

**International Day of Peace:** On 21<sup>st</sup> September 2023 College celebrated International Day of Peace in collaboration with the Peace Studies Cell. 21 Students took part in poster display and elocution. Pictures below.