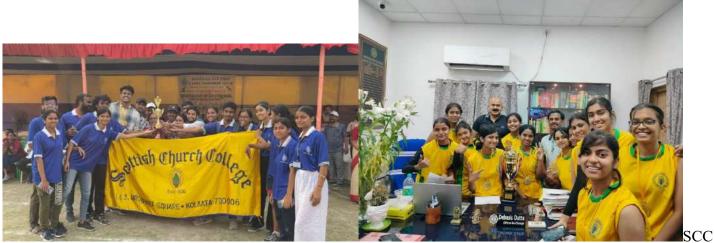

**Inter-College State Sports and Games Championship** (North Kolkata District Sports) was held at Scottish Church College playground from 01.03.2024 to 03.03.2024. Students from the college participated in different events. Girls' Team won Kho Kho trophy there. Pictures below.

Girls' Team with Kho Kho Trophy