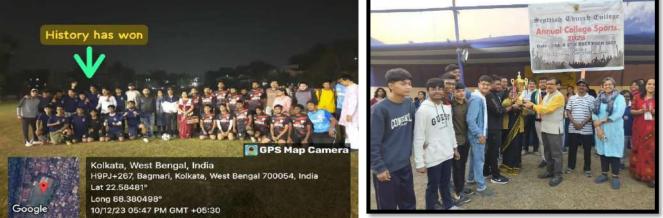

#### **SPORTS**

**Netaji Subhas Chandra Bose Inter-Department Football Tournament 2023** was organised by college from 9<sup>th</sup> to 10<sup>th</sup> December 2023. In final Hisory students defeated Physics and won the trophy.

The winning team (History Department):

- 1. Prottay Kumar (GK) Adjudged the Best Player of the tournament
- 2. Saptarshi Murmu
- 3. Abhishek Lakra
- 4. Mainak Bhattacharya (Captain)
- 5. Tanay Das
- 6. Girvan Mandal
- 7. Soumyajit Chatterjee
- 8. Sagnik Nag
- 9. Sambit Das
- 10. Brosnan Angom