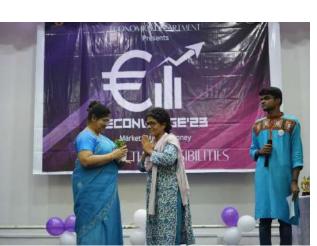

**Econverge:** Econverge is the annual educational fest of the Economics Department of Scottish Church College. In the year 2023 it was held during 22/9/2023 and 23/9/2023. This fest is a city wide attraction. The events foster intellectual ability, showcase talent and develops a sense of participation. The events include Bidding Wars, mock stock exchange, paper presentation, creative writing and quiz. The 2023 Econverge was rooted in passion and excellence and left a lasting impression with 100 plus participants. Pictures below--

The honoring of our Principal by our HOD

Triumphant joy of a participant upon receiving an award

**International Day of the Girl Child:** The Department of Teacher Education celebrated the International day of the Girl Child on 11.10.2023 by screening the film 'Hichki', directed by Siddharth.P. Malhotra, for students of both Semester I and Semester III. The film screening was followed by a review session where the students vocalized on what they learnt from the film. Pictures and participant list below--