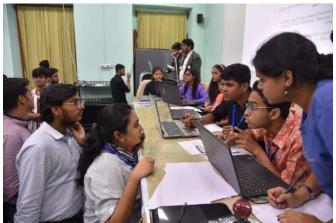

**Econverge:** Econverge is the annual educational fest of the Economics Department of Scottish Church College. In the year 2023 it was held during 22/9/2023 and 23/9/2023. This fest is a city wide attraction. The events foster intellectual ability, showcase talent and develops a sense of participation. The events include Bidding Wars, mock stock exchange, paper presentation, creative writing and quiz. The 2023 Econverge was rooted in passion and excellence and left a lasting impression with 100 plus participants. Pictures below--

**Organisers & Participants of Cinesnap Event** 

Participants delving into research and focused concentration

**Organising Committee Members of Econverge'23** 

Traders indulging in the thrill of mock stock exchange event