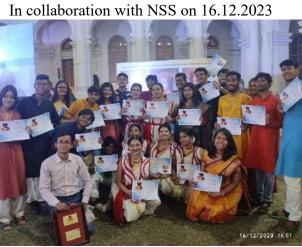

**Inter-College State Sports and Games Championship** (North Kolkata District Sports) was held at Scottish Church College playground from 01.03.2024 to 03.03.2024. Students from the college participated in different events. Girls' Team won Kho Kho trophy there. Pictures below.

Girls' Team with Kho Kho Trophy