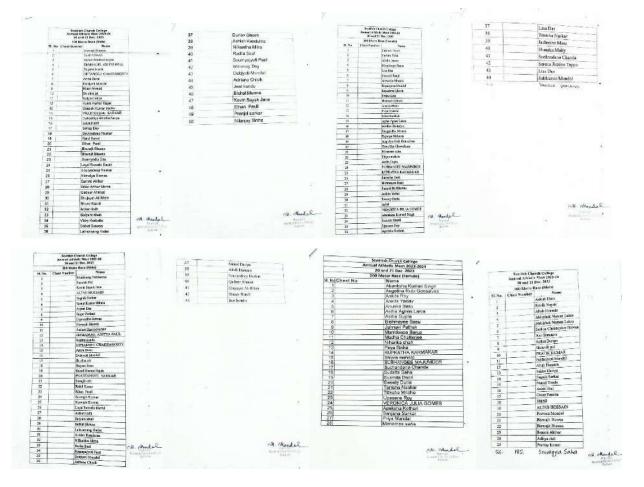

#### List of Participants---

1

| Annual A    | thietic Meet 2023-2024               |
|-------------|--------------------------------------|
| 20          | and 21 Dec. 2023                     |
| Shot        | put Throw (Female)                   |
| No Chest No | Name                                 |
| 1           | Koyena Moitra                        |
| 2           | Meera Mondal                         |
| 3           | Apeksha Kothari                      |
| 4           | Samriddhi Chatterjee                 |
| 5           | Shreya Bera                          |
| 6           | Sristi Chakraborty                   |
| 7           | Shreya Singhababu                    |
| 8           | Brinda Das                           |
| 9           | Antal baha saren                     |
| 10          | Sanjana Sarkar                       |
| 11          | Sougandha Manna<br>Ariya Shree Pande |
| 12          | Anshu Agarwal                        |
|             | Sneha Ann Koshy                      |
| 14          |                                      |
| 15          | Upasana Roy                          |
| 16          | Tanisha Naskar                       |
| 17          | Shipra mahato                        |
| 18          | Aritri                               |
| 19          | VERONICA JULIA GOM                   |
|             | · · 🏹                                |
|             | 100 C                                |
|             |                                      |
|             |                                      |
|             |                                      |
|             |                                      |
|             | All. Allen                           |
|             | nten Khar<br>Kali                    |
|             | Teute                                |