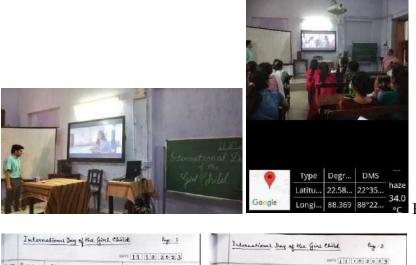

The honoring of our Principal by our HOD

Triumphant joy of a participant upon receiving an award

**International Day of the Girl Child:** The Department of Teacher Education celebrated the International day of the Girl Child on 11.10.2023 by screening the film 'Hichki', directed by Siddharth.P. Malhotra, for students of both Semester I and Semester III. The film screening was followed by a review session where the students vocalized on what they learnt from the film. Pictures and participant list below--