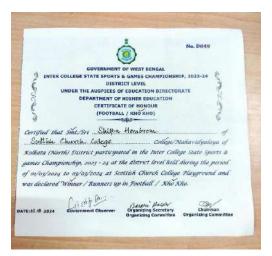

**Inter-College State Sports and Games Championship** (North Kolkata District Sports) was held at Scottish Church College playground from 01.03.2024 to 03.03.2024. Students from the college participated in different events. Girls' Team won Kho Kho trophy there. Pictures below.