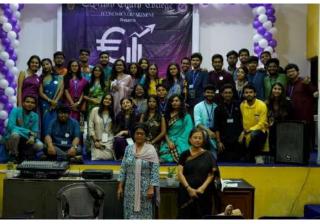

**Econverge:** Econverge is the annual educational fest of the Economics Department of Scottish Church College. In the year 2023 it was held during 22/9/2023 and 23/9/2023. This fest is a city wide attraction. The events foster intellectual ability, showcase talent and develops a sense of participation. The events include Bidding Wars, mock stock exchange, paper presentation, creative writing and quiz. The 2023 Econverge was rooted in passion and excellence and left a lasting impression with 100 plus participants. Pictures below--

The honoring of our Principal by our HOD

Triumphant joy of a participant upon receiving an award

**International Day of the Girl Child:** The Department of Teacher Education celebrated the International day of the Girl Child on 11.10.2023 by screening the film 'Hichki', directed by Siddharth.P. Malhotra, for students of both Semester I and Semester III. The film screening was followed by a review session where the students vocalized on what they learnt from the film. Pictures and participant list below--