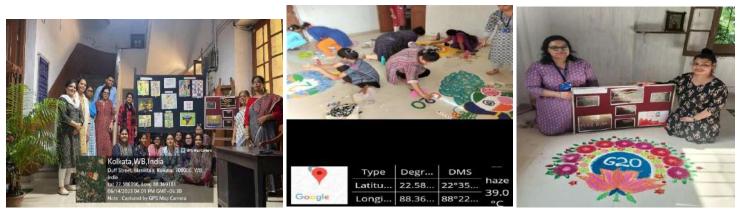

#### **CULTURAL ACTIVITIES**

**G20 CELEBRATIONS 2023**: The group of twenty (G20) is the forum for international economic cooperation. It shapes and strengthens the global architecture and governance on all major international economic issues.

As India holds the Presidency of G20, the Ministry of Education, GOI had advised all Teacher Education Institutions to conduct events and programmes related to G20. A programme schedule was also given by the NCTE. From the schedule of the suggestive activities during the period 12.6.23 to 15.6.23 the Department of Teacher Education, Scottish Church College chose to work on Exhibition of paintings on different themes and Rangoli making competition.

On 14.06.2023 students submitted paintings on Teacher-Student relationship, Gender Sensitization, Mental Health and E-Learning. The paintings were exhibited in the Department. Another event on the same day was Rangoli competition on G20. Fourteen students were divided into seven groups to participate in the competition. Two teachers from the department acted as Judge. Pictures and participant list below--