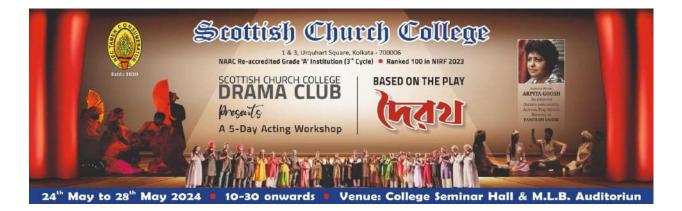

ed in the vigilance awareness week which was conducted by Indian Oil Corporation Limited, in association with Fever 94.3 Radio FM. For this awareness drive, the college has organised an intra college skit competition on cyber crime. Three teams from the college performed in this competition.

#### WORKSHOPS AND OTHER ACTIVITIES

The Drama Club organised a **5-Day Stet Workshop** on 24.08.24, 25.04.24, 28.04.24, 29.04.24 and 30.04.24. The workshop was conducted on the basis of the play 'Dwairath' which was staged by Scottish Church College Drama Club.

The workshop was conducted by Ms. Arpita Ghosh, an eminent theatre personality and the director of 'Pancham Vaidik' and Mr. Subhrajit Dutta, famous Bengali serial and movie actor. The workshop was attended by 24 students.

Pictures below---









#### Literary Club

#### Orientation

#### **Online: 4.11.24**

#### Offline: 28.11.24

The happenings of the club, how the matters are conducted, the overall functioning of the club and the responsibilities as club members were discussed, led by then secretaries Sohini Bagchi and Ritusree Gangopadhyay.

#### An insight into the sessions

Informative sessions mostly deal with a topic on which critical analysis is done from the perspective of art, history and literature.

In Group discussions, extempore a particular topic is chosen and all the members present, give their opinions on it thus sharing their perspectives and views. It improves voice modulation, prompt thinking and aims in building public speaking skills. Quiz sessions improve the general knowledge, prompt thinking and q