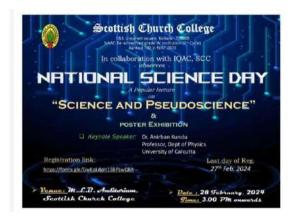

dri Bound             |
| 27         | 22. TN -10  | koyel Saha                  | Kozel Saha               |
| 28         | 2) TN -04   |                             | Auch Alexa Romania       |
| 19.        | 22 74-20    | Typti Alina Rozanio         | Monosuita wayak          |
| 30.        | 22 Th -42   | Nonoswitz Mayek<br>Riya Das | Riya Das                 |
| 31.        | 12 TH -09   | Soumita Das                 | Somila Cor               |

Department of Bengali 21.02.24

**Department of Teacher Education 23.02.2024** 

**National Science Day**: On 28th February 2024, science departments of the college in collaboration with IQAC arranged a lecture on *Science and Pseudoscience* in the MLB auditorium of the college. A poster exhibition was also organized by the science students.



On the occasion of National Science Day on 29.02.2024, students of the college participated in National Level Inter-College and University Poster Competition on *Indigenous Technology for Viksit Bharat* held at Vijaygarh Jyotish Ray College. Deblina Jana, a student of the Botany department, got a Special Appreciation Award.



Deblina Jana, a student of the Botany department receiving the Special Appreciation Award

# List of participants for Science Day at College--



|