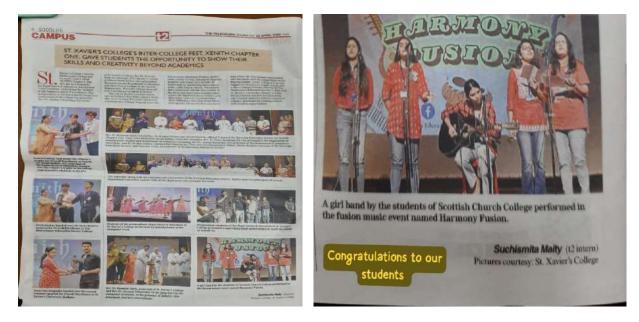

ge, Kolkata.

### Extempore:

• Saptak Maitra – 1<sup>st</sup> Position, Techno Sahotsava'24, Techno India University.

### Lincoln-Douglas Debate (LD):

• Saptak Maitra – 2<sup>nd</sup> Position, "Scroll of Arguments", Tattvam'24, Scottish Church College.

# **INTERCOLLEGE FEST**

Nine students from the Department of Teacher Education, Scottish Church College participated in XENITH, an Intercollege Fest organised by St. Xavier's College, Kolkata on 03.04.2024 and 04.04.2024. Five students competed in the sector on Fusion Music and were highly acclaimed. One student each participated in Poetry Slam, Story Writing, Photography and Chess. A newspaper article dated 25th April, 2024 in "The Telegraph" reported about this event with photographs.



Photograph of the students with certificates



Newspaper article acknowledging the achievement of our students

Inter College Fest (XENJTH); SXC 03/04/2024 & 04/04/2024

| SL NO    | Roll No.      | Name                                                                                                            | Signature                             |
|----------|---------------|-----------------------------------------------------------------------------------------------------------------|---------------------------------------|
|          |               |                                                                                                                 |                                       |
| Semeste  | <u>n - 11</u> |